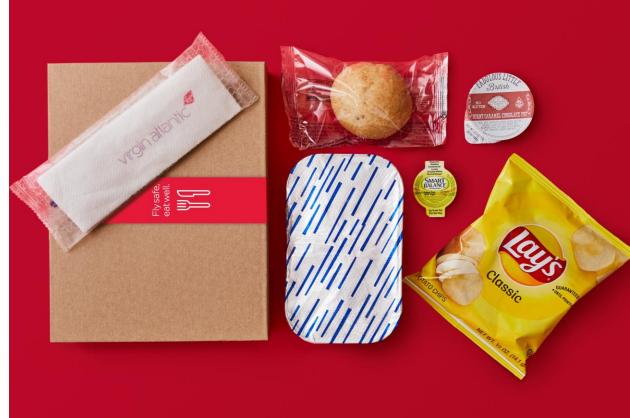

SSPORT POC PASSPORT POCKET PASSPORT POCKET PASSPOR PORT POCKET PASSPORT POCKET PASSPORT POC PASSPORT POCKET PASSPORT POCKET PASSPOR PORT POCKET PASSPORT POCKET PASSPORT POC PASSPORT POCKET PASSPORT POCKET PASSPOR ORT POCKET PASSPORT POCKET PASSPORT POC PASSPORT POCKET PASSPORT POCKET PASSPOR PORT POCKET PASSPORT POCKET PASSPORT POC PASSPORT POCKET PASSPORT POCKET PASSPOR ORT POCKET PASSPORT POCKET PASSPORT POC PASSPORT POCKET PASSPORT POCKET PASSPOR PORT POCKET PASSPORT POCKET PASSPORT POC PASSPORT POCKET PASSPORT POCKET PASSPOR PORT POCKET PASSPORT POCKET PASSPORT POC PASSPORT POCKET PASSPORT POCKET PASSPOR PORT POCKET PASSPORT POCKET PASSPORT POC DASSDOOT DOCKET DASSDOOT DOCKET DASSDOO



<sup>\*</sup>available on Virgin Atlantic operated flight

# Our new-era Journey preparation











# Entering UK

- All passengers arrive UK, must provide negative COVID-19 test within 72hours before flight
  \*only English/ French/ Spanish accepted
- Hong Kong moved to Green List countries/Territories for COVID-19

#### No quarantine required

- COVID-19 test must conduct on Day 2
- Public Health Passenger Locator Form need to fill in 48 hours before departure

#### Virgin Tips:

- Passenger Locator Form, you are required to fill in invoice number into reference number field.
- Please always check for latest update: <a href="https://www.gov.uk/government/collections/cor">https://www.gov.uk/government/collections/cor</a> onavirus-covid-19-transport-and-travel-guidance



## Passenger Locator Form

Please do aware,

You may receive 2 document from Supplier:

- 1. Confirmation Email
-