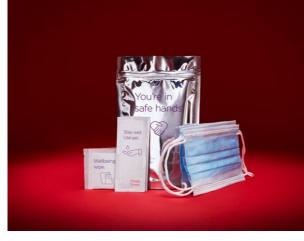

PASSPORT POC PASSPORT POCKET PASSPORT POCKET PASSPOR PORT POCKET PASSPORT POCKET PASSPORT POC PASSPORT POCKET PASSPORT POCKET PASSPOR PORT POCKET PASSPORT POCKET PASSPORT POC PASSPORT POCKET PASSPORT POCKET PASSPOR ORT POCKET PASSPORT POCKET PASSPORT POC PASSPORT POCKET PASSPORT POCKET PASSPOR PORT POCKET PASSPORT POCKET PASSPORT POC PASSPORT POCKET PASSPORT POCKET PASSPOR ORT POCKET PASSPORT POCKET PASSPORT POC PASSPORT POCKET PASSPORT POCKET PASSPOR PORT POCKET PASSPORT POCKET PASSPORT POC PASSPORT POCKET PASSPORT POCKET PASSPOR PORT POCKET PASSPORT POCKET PASSPORT POC PASSPORT POCKET PASSPORT POCKET PASSPOR PORT POCKET PASSPORT POCKET PASSPORT POC DASSDOOT DOCKET DASSDOOT DOCKET DASSDOO



<sup>\*</sup>available on Virgin Atlantic operated flight

# Our new-era Journey preparation











# Entering UK

- All passengers arrive UK, must provide negative COVID-19 test within 72hours before flight
  \*only English/ French/ Spanish accepted
- Hong Kong moved to Green List countries/Territories for COVID-19

#### No quarantine required

- COVID-19 test must conduct on Day 2
- Public Health Passenger Locator Form need to fill in 48 hours before departure

#### Virgin Tips:

- Passenger Locator Form, you are required to fill in invoice number into reference number field.
- Please always check for latest update: <a href="https://www.gov.uk/government/collections/cor">https://www.gov.uk/government/collections/cor</a> onavirus-covid-19-transport-and-travel-guidance



## Passenger Locator Form

Please do aware,

You may receive 2 document from Supplier:

- 1. Confirmation Email