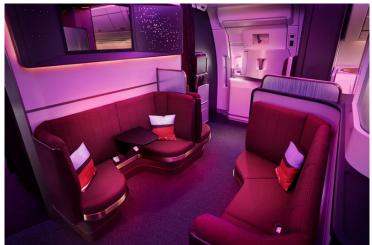

# Premium

| Ticket<br>type    | Bundle Total Price<br>(Round Trip) | Average ticket price (Round Trip) |
|-------------------|------------------------------------|-----------------------------------|
| Single            | HKD17,580 <sub>up</sub>            | HK D 17,580 <sub>up</sub>         |
| Bundle 2 or above | HKD30,520 <sub>up</sub>            | HKD15,260 <sub>up</sub>           |

| Ticket<br>Type | Total Price             | Average Price             |
|----------------|-------------------------|---------------------------|
| Single         | HKD11,400 <sub>up</sub> | HK D 11,400 <sub>up</sub> |