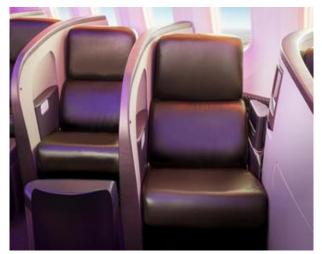

# Premium

| Ticket<br>type    | Bundle Total Price<br>(Round Trip) | Average ticket price (Round Trip) |
|-------------------|------------------------------------|-----------------------------------|
| Single            | HKD17,580 <sub>up</sub>            | HK D 17,580 <sub>up</sub>         |
| Bundle 2 or above | HKD30,520 <sub>up</sub>            | HKD15,260 <sub>up</sub>           |

| Ticket<br>Type | Total Price             | Average Price             |
|----------------|-------------------------|---------------------------|
| Single         | HKD11,400 <sub>up</sub> | HK D 11,400 <sub>up</sub> |