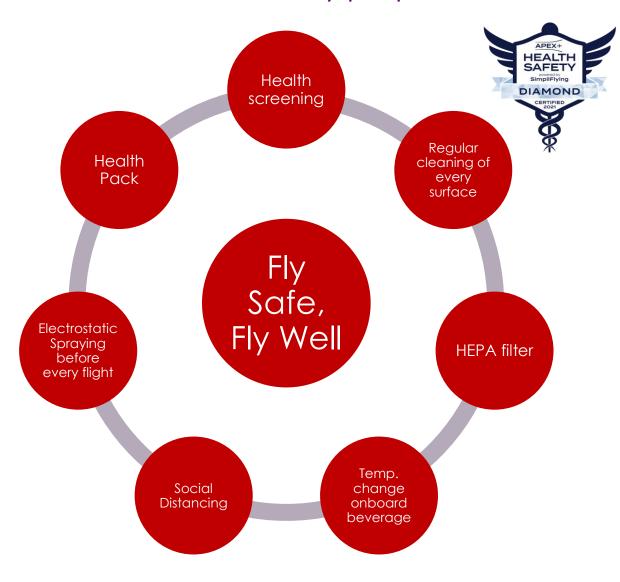

KET PASSPORT POC PASSPORT POCKET PASSPORT POCKET PASSPOR PORT POCKET PASSPORT POCKET PASSPORT POC PASSPORT POCKET PASSPORT POCKET PASSPOR PORT POCKET PASSPORT POCKET PASSPORT POC PASSPORT POCKET PASSPORT POCKET PASSPOR ORT POCKET PASSPORT POCKET PASSPORT POC PASSPORT POCKET PASSPORT POCKET PASSPOR PORT POCKET PASSPORT POCKET PASSPORT POC PASSPORT POCKET PASSPORT POCKET PASSPOR ORT POCKET PASSPORT POCKET PASSPORT POC PASSPORT POCKET PASSPORT POCKET PASSPOR PORT POCKET PASSPORT POCKET PASSPORT POC PASSPORT POCKET PASSPORT POCKET PASSPOR PORT POCKET PASSPORT POCKET PASSPORT POC PASSPORT POCKET PASSPORT POCKET PASSPOR PORT POCKET PASSPORT POCKET PASSPORT POC DASSDOOT DOCKET DASSDOOT DOCKET DASSDOO



<sup>\*</sup>available on Virgin Atlantic operated flight

# Our new-era Journey preparation











# Entering UK

- All passengers arrive UK, must provide negative COVID-19 test within 72hours before flight
  \*only English/ French/ Spanish accepted
- Hong Kong moved to Green List countries/Territories for COVID-19

#### No quarantine required

- COVID-19 test must conduct on Day 2
- Public Health Passenger Locator Form need to fill in 48 hours before departure

#### Virgin Tips:

- Passenger Locator Form, you are required to fill in invoice number into reference number field.
- Please always check for latest update: <a href="https://www.gov.uk/government/collections/cor">https://www.gov.uk/government/collections/cor</a> onavirus-covid-19-transport-and-travel-guidance



## Passenger Locator Form

Please do aware,

You may receive 2 document from Supplier:

- 1. Confirmation E