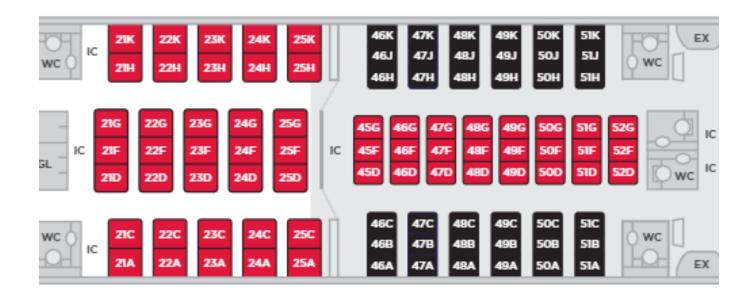

### Timetable

Depart: HKG Terminal 1 Zone E

LHR Terminal 3 Zone A

### Daily Flight

| Flt no | Departure | Arrival      |
|--------|-----------|--------------|
| VS207  | 2330      | 0500 LHR + 1 |
| VS206  | 2230      | 1720 HKG + 1 |

### Virgin Tips:

- Please arrive at least 3 hours before flight for document check
- We highly recommend you provide us your contact in booking, in case of any changes, we can alert you asap.

1. Flight time could have change due to operation reason