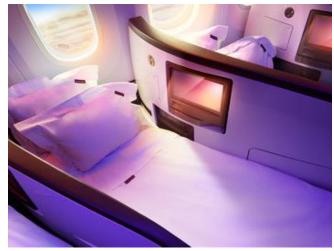

# **Upper Class**

| Ticket Type (Return) | Total Price             | Average Price           |
|----------------------|-------------------------|-------------------------|
| Single               | HKD35,160 <sub>up</sub> | HKD35,160 <sub>up</sub> |