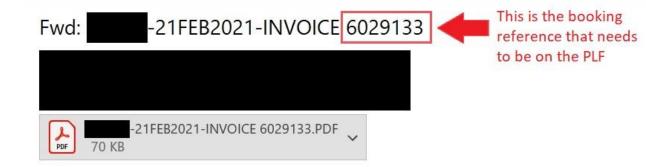

#### Virgin Tips:

- Passenger Locator Form, you are required to fill in invoice number into reference number field.
- Please always check for latest update: <a href="https://www.gov.uk/government/collections/cor">https://www.gov.uk/government/collections/cor</a> onavirus-covid-19-transport-and-travel-guidance

## Passenger Locator Form

Please do aware,

You may receive 2 document from Supplier:

- 1. Confirmation Email
- 2. Invoice Number

'Reference Number' in PLF refer to Invoice Number.

#### Begin forwarded message:

From: donotreply@

Date: 19 February 2021 at 20:50:59 GMT

To: @gmail.com

Subject: -21FEB2021-INVOICE 6029133

Reply-To: donotreply@e

This is the number you must use when completing your PLF form.