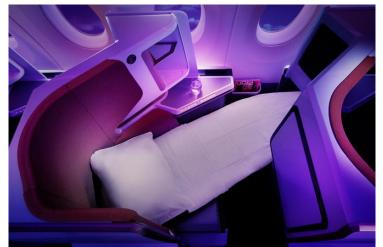

# **Upper Class**

| Ticket Type (Return) | Total Price             | Average Price           |
|----------------------|-------------------------|-------------------------|
| Single               | HKD35,160 <sub>up</sub> | HKD35,160 <sub>up</sub> |