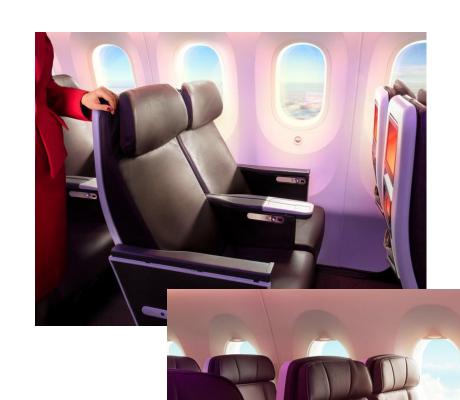

# Premium

| Ticket<br>type    | Bundle Total Price<br>(Round Trip) | Average ticket price (Round Trip) |
|-------------------|------------------------------------|-----------------------------------|
| Single            | HKD17,580 <sub>up</sub>            | HK D 17,580 <sub>up</sub>         |
| Bundle 2 or above | HKD30,520 <sub>up</sub>            | HKD15,260 <sub>up</sub>           |

| Ticket<br>Type | Total Price             | Average Price             |
|----------------|-------------------------|---------------------------|
| Single         | HKD11,400 <sub>up</sub> | HK D 11,400 <sub>up</sub> |