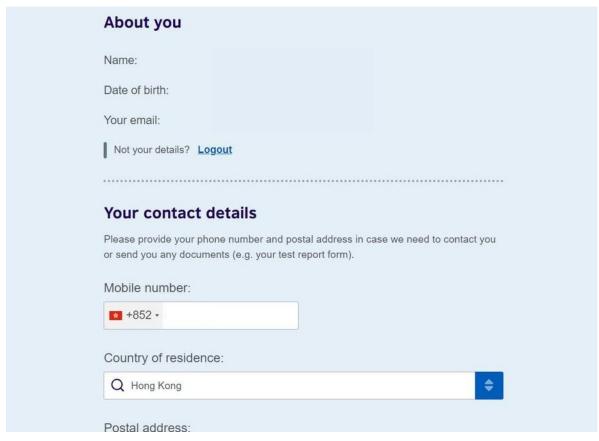

Please fill in personal information including your contact details, address, and student ID (At the ZIP/Postal code) -> Click "Save and Continue" to proceed.

Please make sure you input your student ID into the ZIP/postal code field so that we can keep as reference.