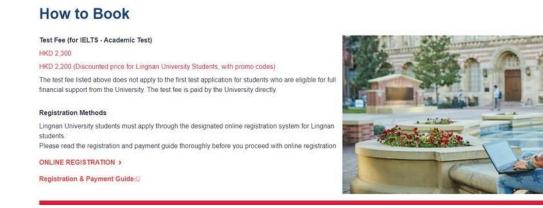

## 1. Under the top tab -> Book A Test -> How to Book

# 2. Click Online Registration

This will take you to the registration page of the IELTS for Lingnan University

3. Under booking, you will find the respective dates of the IELTS test and the speaking test date.